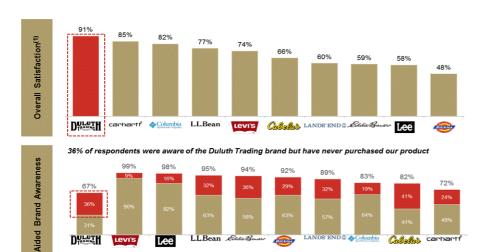

## **Build Brand Awareness to Continue Customer Acquisition**

■Purchased ■Aware but Never Purchased

Source: RI Clothing / Apparel Survey and Duluth Internal Panel, July 2015.

(1) As demonstrated by a score of 6 or 7 in response to the question "How satisfied are you with the overall performance of the following brands?" on a scale from 1-7, where 1=Not at all satisfied and 7=Extremely satisfied.