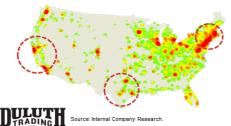

## **Retail Stores Create Incremental Market Growth**

### $Addition \, of \, retail \, has \, \underline{tripled} \, the \, volume \, of \, total \, net \, sales \, in \, the \, Minneapolis-St. \, Paul \, area$

Strong market presence in Minneapolis-St. Paul in direct business 2012:

Opened stores in Bloomington (2013) and Fridley (2014) 2013 /

2014:

Total market (direct + retail) <u>tripled in</u> <u>volume</u> since opening our retail stores 2014:

October 14, 2016