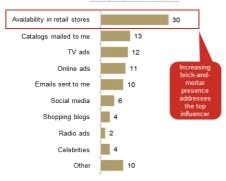

## Retail Stores: #1 Influencer in Purchase Decisions

### Key Purchase Influencers

### Everyday Casual Wear

- Approximately 80% 85% of all apparel in the US is bought at brick-and-mortar (1)
- Our customers' purchasing decisions are heavily influenced by the availability of product in retail stores
- Increased retail presence brings Duluth to our potential customers wherever and however they want to shop and captures those that only shop offline

Source: IRI Clothing / Apparel Survey, July 2015.

October 14, 2016