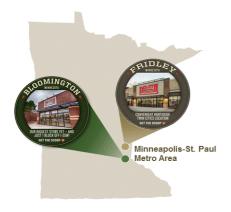

## **Retail Stores Create Incremental Market Growth**

### $Addition \, of \, retail \, has \, \underline{tripled} \, the \, volume \, of \, total \, net \, sales \, in \, the \, Minneapolis-St. \, Paul \, area$

Strong market presence in Minneapolis-St. Paul in direct business 2012:

Opened stores in Bloomington (2013) and Fridley (2014) 2013 /

2014:

Total market (direct + retail) <u>tripled in</u> <u>volume</u> since opening our retail stores 2014:

October 14, 2016